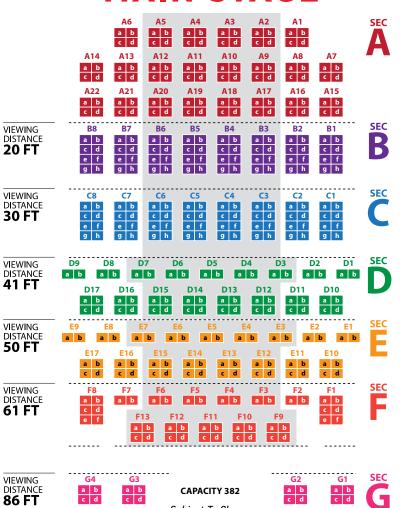

### **MAIN STAGE**

Subject To Change

The shaded area is considered center.

Sections

**B** and **C** are

reserved for

parties of five

or more.

Show only

tickets

available in

sections

E, F and G.