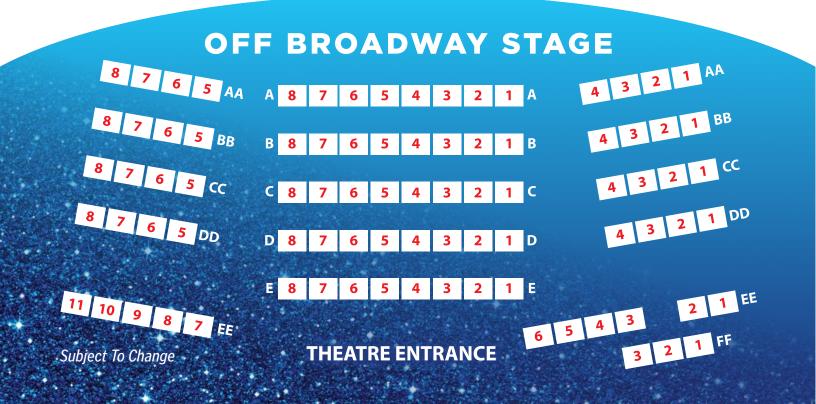

#### Please circle preferred section.

Reservations are processed in the order received. Please be advised that your preferred seating may not be open. The best available will be reserved.

> Main Stage/Concert Preferred Section A B C D E F G Off Broadway Preferred Section A B C D E

#### OFF BROADWAY PALM

| Indicate # of tickets and showtime | Matinee | Evening | Show Only |
|------------------------------------|---------|---------|-----------|
| Steel Magnolias                    |         |         |           |
| Winter Wonderettes                 |         |         |           |
| Unnecessary Farce                  |         |         |           |
| Love, Lies and the Lottery         |         |         |           |
| Misery                             |         |         |           |