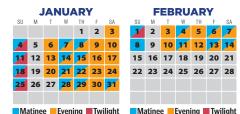

#### JANUARY 3 -FEBRUARY 14, 2026

This Tony Award-winning classic follows Tevye as he navigates the challenges of tradition, family, and change in his close-knit Jewish village. As his five daughters seek love on their own terms and outside forces threaten their way of life, Tevye must balance faith, love, and resilience. With a rousing and heartwarming score featuring *Tradition, Matchmaker, Matchmaker, If I Were a Rich Man,* and *Sunrise, Sunset, Fiddler on the Roof* is a powerful celebration of family, hope, and the enduring human spirit.

#### FEBRUARY 20 -APRIL 4, 2026

This Andrew Lloyd Webber, record-breaking musical is a dazzling spectacle of music, dance, and fantasy. On one magical night, the Jellicle Cats gather for their annual ball, where their wise leader, Old Deuteronomy, will choose one cat to be reborn. As each cat shares their story—from the mischievous Rum Tum Tugger to the hauntingly beautiful Grizabella—you'll be swept into a mesmerizing world of mystery and wonder. Featuring the iconic *Memory, CATS* is a breathtaking celebration of life, second chances, and the power of community.